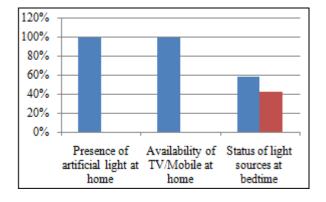

1) Graphical representation of the survey data of the effects of light pollution on humans.

| _ I                                  |                       |     |           |                                   |             |     |                                    |     |    |        |   |
|--------------------------------------|-----------------------|-----|-----------|-----------------------------------|-------------|-----|------------------------------------|-----|----|--------|---|
| Presence of artificial light at home |                       |     |           | Availability of TV/Mobile at home |             |     | Status of light sources at bedtime |     |    | edtime |   |
| Av                                   | Available Unavailable |     | Available |                                   | Unavailable |     | ON                                 |     | OF | F      |   |
|                                      | 40                    | NIL |           | 4                                 | 0           | NIL | ı                                  |     | 23 | 17     |   |
| 1                                    | .00%                  | 0%  |           | 100                               | )%          | 0%  |                                    | 58% |    | 42%    | 6 |
|                                      |                       |     |           |                                   |             |     |                                    |     |    |        |   |

| Time to sle | eep and wake up       | Reason for irreg | ular night routine | Most of the time to complete work |       |  |  |
|-------------|-----------------------|------------------|--------------------|-----------------------------------|-------|--|--|
| Fixed       | Fixed Unsettled Light |                  | Other              | Day                               | Night |  |  |
| 11 29       |                       | 40               | NIL                | 16                                | 24    |  |  |
| 28%         | 72%                   | 100%             | 0%                 | 40%                               | 60%   |  |  |
|             |                       |                  |                    |                                   |       |  |  |

**Figure [a]:** Graphical representation of the survey data of the effects of light pollution on humans

2) Data of the effects of light pollution on plants.

Volume 8 Issue 12, December 2019 www.ijsr.net