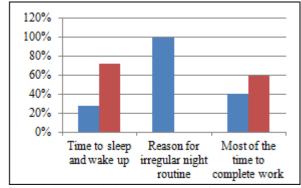

1) Graphical representation of the survey data of the effects of light pollution on humans.

| _ I                                  |                       |     |           |                                   |             |     |                                    |     |    |        |   |
|--------------------------------------|-----------------------|-----|-----------|-----------------------------------|-------------|-----|------------------------------------|-----|----|--------|---|
| Presence of artificial light at home |                       |     |           | Availability of TV/Mobile at home |             |     | Status of light sources at bedtime |     |    | edtime |   |
| Av                                   | Available Unavailable |     | Available |                                   | Unavailable |     | ON                                 |     | OF | F      |   |
|                                      | 40                    | NIL |           | 4                                 | 0           | NIL | ı                                  |     | 23 | 17     |   |
| 1                                    | .00%                  | 0%  |           | 100                               | )%          | 0%  |                                    | 58% |    | 42%    | 6 |
|                                      |                       |     |           |                                   |             |     |                                    |     |    |        |   |

| Time to sle | eep and wake up       | Reason for irreg | ular night routine | Most of the time to complete work |       |  |  |
|-------------|-----------------------|------------------|--------------------|-----------------------------------|-------|--|--|
| Fixed       | Fixed Unsettled Light |                  | Other              | Day                               | Night |  |  |
| 11 29       |                       | 40               | NIL                | 16                                | 24    |  |  |
| 28%         | 72%                   | 100%             | 0%                 | 40%                               | 60%   |  |  |
|             |                       |                  |                    |                                   |       |  |  |

**Figure [a]:** Graphical representation of the survey data of the effects of light pollution on humans

2) Data of the effects of light pollution on plants.

Volume 8 Issue 12, December 2019 www.ijsr.net