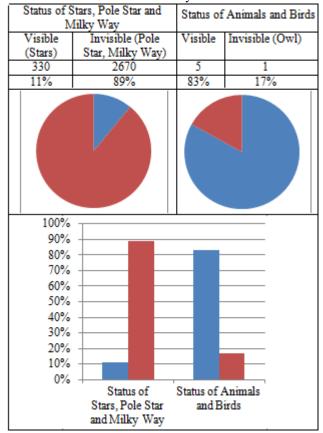

### 5. Observational Data

1) Data of the effects of light pollution on animals and birds

**Table 3:** Data of the effects of light pollution on animals and birds

| Observation   Observation   Time   Turtle   Firefly   Frog   Moth   Owl   Bat                                                                                                                                                                                                                                                                                                                                                                                                                                                                                                                                                                                                                                                                                                                                                                                                                                                                                                                                                                                                                                                 |     | and bilds  |         |        |                        |      |      |     |     |  |  |
|-------------------------------------------------------------------------------------------------------------------------------------------------------------------------------------------------------------------------------------------------------------------------------------------------------------------------------------------------------------------------------------------------------------------------------------------------------------------------------------------------------------------------------------------------------------------------------------------------------------------------------------------------------------------------------------------------------------------------------------------------------------------------------------------------------------------------------------------------------------------------------------------------------------------------------------------------------------------------------------------------------------------------------------------------------------------------------------------------------------------------------|-----|------------|---------|--------|------------------------|------|------|-----|-----|--|--|
| Turtle Firefly Frog Moth Owl Bat 1 20.08.2017 8:30 PM - 15 - 20 2 2 21.08.2017 8:00 PM - 16 - 15                                                                                                                                                                                                                                                                                                                                                                                                                                                                                                                                                                                                                                                                                                                                                                                                                                                                                                                                                                                                                              | Sr. |            |         | C      | Observation of Animals |      |      |     |     |  |  |
| 1       20.08.2017       8:30 PM       -       15       -       20       -         2       21.08.2017       8:00 PM       -       16       -       15       -         3       22.08.2017       8:15 PM       -       14       -       10       -         4       23.08.2017       8:40 PM       01       11       01       15       -         5       24.08.2017       8:23 PM       -       14       -       13       -         6       25.08.2017       8:47 PM       -       12       -       12       -       12       -       3         7       26.08.2017       8:50 PM       -       16       01       -       -       -       -       -       -       -       -       -       -       -       -       -       -       -       -       -       -       -       -       -       -       -       -       -       -       -       -       -       -       -       -       -       -       -       -       -       -       -       -       -       -       -       -       -       -       -       -                                                                                                                       | No. | Date       | Time    |        | <u> </u>               |      |      |     |     |  |  |
| 2       21.08.2017       8:00 PM       -       16       -       15       -         3       22.08.2017       8:15 PM       -       14       -       10       -         4       23.08.2017       8:40 PM       01       11       01       15       -         5       24.08.2017       8:23 PM       -       14       -       13       -         6       25.08.2017       8:47 PM       -       12       -       12       -       12       -       3         7       26.08.2017       8:50 PM       -       11       -       -       -       -         8       27.08.2017       8:05 PM       -       16       01       -       -       -         9       28.08.2017       8:00 PM       -       14       -       -       -       -         10       29.08.2017       8:20 PM       -       -       -       -       -       -         11       30.08.2017       8:48 PM       -       -       -       -       -       -         12       31.08.2017       8:48 PM       -       -       -       -       -       -                                                                                                                |     |            |         | Turtle | Firefly                | Frog | Moth | Owl | Bat |  |  |
| 3       22.08.2017       8:15 PM       -       14       -       10       -       -         4       23.08.2017       8:40 PM       01       11       01       15       -       -         5       24.08.2017       8:23 PM       -       14       -       13       -       -         6       25.08.2017       8:47 PM       -       12       -       12       -       12       -       3         7       26.08.2017       8:50 PM       -       11       -       -       -       -       -       -       -       -       -       -       -       -       -       -       -       -       -       -       -       -       -       -       -       -       -       -       -       -       -       -       -       -       -       -       -       -       -       -       -       -       -       -       -       -       -       -       -       -       -       -       -       -       -       -       -       -       -       -       -       -       -       -       -       -       -       - <td< td=""><td>1</td><td>20.08.2017</td><td>8:30 PM</td><td>-</td><td>15</td><td>-</td><td>20</td><td>-</td><td>-</td></td<> | 1   | 20.08.2017 | 8:30 PM | -      | 15                     | -    | 20   | -   | -   |  |  |
| 4       23.08.2017       8:40 PM       01       11       01       15       -       -         5       24.08.2017       8:23 PM       -       14       -       13       -       -         6       25.08.2017       8:47 PM       -       12       -       12       -       3         7       26.08.2017       8:50 PM       -       11       -       -       -       -         8       27.08.2017       8:05 PM       -       16       01       -       -       -         9       28.08.2017       8:00 PM       -       14       -       -       -       -         10       29.08.2017       8:20 PM       -       -       -       -       -       -         11       30.08.2017       8:00 PM       -       -       -       -       -       -       -       -       -       -       -       -       -       -       -       -       -       -       -       -       -       -       -       -       -       -       -       -       -       -       -       -       -       -       -       -       -       <                                                                                                                 | 2   | 21.08.2017 | 8:00 PM | -      | 16                     | -    | 15   | -   | -   |  |  |
| 5       24.08.2017       8:23 PM       -       14       -       13       -         6       25.08.2017       8:47 PM       -       12       -       12       -       3         7       26.08.2017       8:50 PM       -       11       -       -       -       -         8       27.08.2017       8:05 PM       -       16       01       -       -       -         9       28.08.2017       8:00 PM       -       14       -       -       -       -         10       29.08.2017       8:20 PM       -       -       -       -       -       -         11       30.08.2017       8:00 PM       -       -       -       -       -       -       -       -       -       -       -       -       -       -       -       -       -       -       -       -       -       -       -       -       -       -       -       -       -       -       -       -       -       -       -       -       -       -       -       -       -       -       -       -       -       -       -       -       -       -                                                                                                                      | 3   | 22.08.2017 | 8:15 PM | -      | 14                     | -    | 10   | -   | -   |  |  |
| 6 25.08.2017 8:47 PM - 12 - 12 - 3 7 26.08.2017 8:50 PM - 11 8 27.08.2017 8:05 PM - 16 01 9 28.08.2017 8:00 PM - 14 10 29.08.2017 8:20 PM 11 30.08.2017 8:00 PM 12 31.08.2017 8:48 PM 13 01.09.2017 8:30 PM 14 02.09.2017 8:30 PM 15 03.09.2017 8:13 PM 16 04.09.2017 8:40 PM 17 05.09.2017 8:10 PM 01 - 01 18 06.09.2017 8:45 PM 19 07.09.2017 8:39 PM 20 08.09.2017 8:21 PM 21 10.09.2017 8:21 PM 22 10.09.2017 8:10 PM 23 11.09.2017 8:25 PM                                                                                                                                                                                                                                                                                                                                                                                                                                                                                                                                                                                                                                                                               | 4   | 23.08.2017 | 8:40 PM | 01     | 11                     | 01   | 15   | -   | -   |  |  |
| 7 26.08.2017 8:50 PM - 11                                                                                                                                                                                                                                                                                                                                                                                                                                                                                                                                                                                                                                                                                                                                                                                                                                                                                                                                                                                                                                                                                                     | 5   | 24.08.2017 | 8:23 PM | -      | 14                     | ı    | 13   | ı   | -   |  |  |
| 8       27.08.2017       8:05 PM       -       16       01       -       -       -         9       28.08.2017       8:00 PM       -       14       -       -       -       -         10       29.08.2017       8:20 PM       -       -       -       -       -       -       -       -       -       -       -       -       -       -       -       -       -       -       -       -       -       -       -       -       -       -       -       -       -       -       -       -       -       -       -       -       -       -       -       -       -       -       -       -       -       -       -       -       -       -       -       -       -       -       -       -       -       -       -       -       -       -       -       -       -       -       -       -       -       -       -       -       -       -       -       -       -       -       -       -       -       -       -       -       -       -       -       -       -       -       -       -       -                                                                                                                                | 6   | 25.08.2017 | 8:47 PM | -      | 12                     | -    | 12   | -   | 3   |  |  |
| 9 28.08.2017 8:00 PM - 14                                                                                                                                                                                                                                                                                                                                                                                                                                                                                                                                                                                                                                                                                                                                                                                                                                                                                                                                                                                                                                                                                                     | 7   | 26.08.2017 | 8:50 PM | -      | 11                     | -    | -    | 1   | -   |  |  |
| 10       29.08.2017       8:20 PM       -       -       -       -       -       -       -       -       -       -       -       -       -       -       -       -       -       -       -       -       -       -       -       -       -       -       -       -       -       -       -       -       -       -       -       -       -       -       -       -       -       -       -       -       -       -       -       -       -       -       -       -       -       -       -       -       -       -       -       -       -       -       -       -       -       -       -       -       -       -       -       -       -       -       -       -       -       -       -       -       -       -       -       -       -       -       -       -       -       -       -       -       -       -       -       -       -       -       -       -       -       -       -       -       -       -       -       -       -       -       -       -       -       -       -                                                                                                                                     | 8   | 27.08.2017 | 8:05 PM | 1      | 16                     | 01   | -    | -   | -   |  |  |
| 11       30.08.2017       8:00 PM       -       -       -       -       -       -       -       -       -       -       -       -       -       -       -       -       -       -       -       -       -       -       -       -       -       -       -       -       -       -       -       -       -       -       -       -       -       -       -       -       -       -       -       -       -       -       -       -       -       -       -       -       -       -       -       -       -       -       -       -       -       -       -       -       -       -       -       -       -       -       -       -       -       -       -       -       -       -       -       -       -       -       -       -       -       -       -       -       -       -       -       -       -       -       -       -       -       -       -       -       -       -       -       -       -       -       -       -       -       -       -       -       -       -       -                                                                                                                                     | 9   | 28.08.2017 | 8:00 PM | -      | 14                     | -    | -    | -   | -   |  |  |
| 12       31.08.2017       8:48 PM       -       -       -       -       -       -       -       -       -       -       -       -       -       -       -       -       -       -       -       -       -       -       -       -       -       -       -       -       -       -       -       -       -       -       -       -       -       -       -       -       -       -       -       -       -       -       -       -       -       -       -       -       -       -       -       -       -       -       -       -       -       -       -       -       -       -       -       -       -       -       -       -       -       -       -       -       -       -       -       -       -       -       -       -       -       -       -       -       -       -       -       -       -       -       -       -       -       -       -       -       -       -       -       -       -       -       -       -       -       -       -       -       -       -       -                                                                                                                                     | 10  | 29.08.2017 | 8:20 PM | -      | -                      | -    | -    | -   | -   |  |  |
| 13 01.09.2017 8:30 PM                                                                                                                                                                                                                                                                                                                                                                                                                                                                                                                                                                                                                                                                                                                                                                                                                                                                                                                                                                                                                                                                                                         | 11  | 30.08.2017 | 8:00 PM | -      | -                      | -    | -    | -   | -   |  |  |
| 14       02.09.2017       8:25 PM       -       -       -       -       -         15       03.09.2017       8:13 PM       -       -       -       -       -       -         16       04.09.2017       8:40 PM       -       -       -       -       -       -         17       05.09.2017       8:10 PM       01       -       01       -       -       -         18       06.09.2017       8:45 PM       -       -       -       -       -       -         19       07.09.2017       8:16 PM       -       -       -       -       -       -         20       08.09.2017       8:39 PM       -       -       -       -       -       -         21       09.09.2017       8:21 PM       -       -       -       -       -       -         22       10.09.2017       8:10 PM       -       -       -       -       -       -         23       11.09.2017       8:25 PM       -       -       01       -       -       -                                                                                                                                                                                                        | 12  | 31.08.2017 | 8:48 PM | -      | -                      | -    | -    | -   | -   |  |  |
| 15     03.09.2017     8:13 PM     -     -     -     -     -       16     04.09.2017     8:40 PM     -     -     -     -     -       17     05.09.2017     8:10 PM     01     -     01     -     -       18     06.09.2017     8:45 PM     -     -     -     -     -       19     07.09.2017     8:16 PM     -     -     -     -     -       20     08.09.2017     8:39 PM     -     -     -     -     -       21     09.09.2017     8:21 PM     -     -     -     -     -       22     10.09.2017     8:10 PM     -     -     -     -     -       23     11.09.2017     8:25 PM     -     01     -     -                                                                                                                                                                                                                                                                                                                                                                                                                                                                                                                      | 13  | 01.09.2017 | 8:30 PM | -      | -                      | -    | -    | -   | -   |  |  |
| 16 04.09.2017 8:40 PM                                                                                                                                                                                                                                                                                                                                                                                                                                                                                                                                                                                                                                                                                                                                                                                                                                                                                                                                                                                                                                                                                                         | 14  | 02.09.2017 | 8:25 PM | -      | -                      | -    | -    | -   | -   |  |  |
| 17 05.09.2017 8:10 PM 01 - 01 18 06.09.2017 8:45 PM                                                                                                                                                                                                                                                                                                                                                                                                                                                                                                                                                                                                                                                                                                                                                                                                                                                                                                                                                                                                                                                                           | 15  | 03.09.2017 | 8:13 PM | -      | -                      | -    | -    | -   | -   |  |  |
| 18     06.09.2017     8:45 PM     -     -     -     -     -       19     07.09.2017     8:16 PM     -     -     -     -     -       20     08.09.2017     8:39 PM     -     -     -     -     -       21     09.09.2017     8:21 PM     -     -     -     -     -       22     10.09.2017     8:10 PM     -     -     -     -     -       23     11.09.2017     8:25 PM     -     01     -     -                                                                                                                                                                                                                                                                                                                                                                                                                                                                                                                                                                                                                                                                                                                              | 16  | 04.09.2017 | 8:40 PM | -      | -                      | -    | -    | -   | -   |  |  |
| 19 07.09.2017 8:16 PM                                                                                                                                                                                                                                                                                                                                                                                                                                                                                                                                                                                                                                                                                                                                                                                                                                                                                                                                                                                                                                                                                                         | 17  | 05.09.2017 | 8:10 PM | 01     | -                      | 01   | -    | -   | -   |  |  |
| 20     08.09.2017     8:39 PM     -     -     -     -     -       21     09.09.2017     8:21 PM     -     -     -     -     -       22     10.09.2017     8:10 PM     -     -     -     -     -       23     11.09.2017     8:25 PM     -     01     -     -                                                                                                                                                                                                                                                                                                                                                                                                                                                                                                                                                                                                                                                                                                                                                                                                                                                                  | 18  | 06.09.2017 | 8:45 PM | -      | -                      | -    | -    | -   | -   |  |  |
| 21 09.09.2017 8:21 PM                                                                                                                                                                                                                                                                                                                                                                                                                                                                                                                                                                                                                                                                                                                                                                                                                                                                                                                                                                                                                                                                                                         | 19  | 07.09.2017 | 8:16 PM | -      | -                      | -    | -    | -   | -   |  |  |
| 22 10.09.2017 8:10 PM                                                                                                                                                                                                                                                                                                                                                                                                                                                                                                                                                                                                                                                                                                                                                                                                                                                                                                                                                                                                                                                                                                         | 20  | 08.09.2017 | 8:39 PM | -      | -                      | -    | -    | -   | -   |  |  |
| 23 11.09.2017 8:25 PM 01                                                                                                                                                                                                                                                                                                                                                                                                                                                                                                                                                                                                                                                                                                                                                                                                                                                                                                                                                                                                                                                                                                      | 21  | 09.09.2017 | 8:21 PM | -      | -                      | -    | -    | -   | -   |  |  |
|                                                                                                                                                                                                                                                                                                                                                                                                                                                                                                                                                                                                                                                                                                                                                                                                                                                                                                                                                                                                                                                                                                                               | 22  | 10.09.2017 | 8:10 PM | -      | -                      | -    | -    | -   | -   |  |  |
| 24   12.09.2017   8:38 PM   -   -   -   -   -                                                                                                                                                                                                                                                                                                                                                                                                                                                                                                                                                                                                                                                                                                                                                                                                                                                                                                                                                                                                                                                                                 | 23  | 11.09.2017 | 8:25 PM | -      | -                      | 01   | -    | -   | -   |  |  |
|                                                                                                                                                                                                                                                                                                                                                                                                                                                                                                                                                                                                                                                                                                                                                                                                                                                                                                                                                                                                                                                                                                                               | 24  | 12.09.2017 | 8:38 PM | -      | -                      | -    | -    | -   | -   |  |  |

2) Data of the effects of light pollution on culture.

Table 4: Data of the effects of light pollution on culture

|         | Ob          | 01                  | Observation of Culture |      |       |  |
|---------|-------------|---------------------|------------------------|------|-------|--|
| Sr. No. | Observation | Observation<br>Time | Stars (3000            | Pole | Milky |  |
|         | Date        | Time                | at a time)             | Star | Way   |  |
| 1       | 20.08.2017  | 8:30 PM             | 10%                    | -    | -     |  |
| 2       | 21.08.2017  | 8:00 PM             | 12%                    | -    | -     |  |
| 3       | 22.08.2017  | 8:15 PM             | 11%                    | -    | -     |  |
| 4       | 23.08.2017  | 8:40 PM             | 11%                    | -    | -     |  |
| 5       | 24.08.2017  | 8:23 PM             | 13%                    | -    | -     |  |
| 6       | 25.08.2017  | 8:47 PM             | 12%                    | -    | -     |  |
| 7       | 26.08.2017  | 8:50 PM             | 10%                    | -    | -     |  |
| 8       | 27.08.2017  | 8:05 PM             | 12%                    | -    | -     |  |
| 9       | 28.08.2017  | 8:00 PM             | 10%                    | -    | -     |  |
| 10      | 29.08.2017  | 8:20 PM             | 10%                    | -    | -     |  |
| 11      | 30.08.2017  | 8:00 PM             | 12%                    | -    | -     |  |
| 12      | 31.08.2017  | 8:48 PM             | 11%                    | -    | -     |  |
| 13      | 01.09.2017  | 8:30 PM             | 10%                    | -    | -     |  |
| 14      | 02.09.2017  | 8:25 PM             | 12%                    | -    | -     |  |
| 15      | 03.09.2017  | 8:13 PM             | 11%                    | -    | -     |  |
| 16      | 04.09.2017  | 8:40 PM             | 11%                    | -    | -     |  |
| 17      | 05.09.2017  | 8:10 PM             | 10%                    | -    | -     |  |
| 18      | 06.09.2017  | 8:45 PM             | 12%                    | -    | -     |  |
| 19      | 07.09.2017  | 8:16 PM             | 10%                    | -    | -     |  |
| 20      | 08.09.2017  | 8:39 PM             | 13%                    | -    | -     |  |
| 21      | 09.09.2017  | 8:21 PM             | 11%                    | -    | -     |  |
| 22      | 10.09.2017  | 8:10 PM             | 12%                    | -    | -     |  |
| 23      | 11.09.2017  | 8:25 PM             | 11%                    | -    | -     |  |
| 24      | 12.09.2017  | 8:38 PM             | 13%                    | -    | -     |  |

# International Journal of Science and Research (IJSR)

ISSN: 2319-7064

ResearchGate Impact Factor (2018): 0.28 | SJIF (2018): 7.426

3) Graphical representation of the data obtained from the observation and their analysis.

**Figure [C]:** Graphical representation of the data obtained from the observation and their analysis

### 6. Data Analysis

The flowering condition of trees are getting worse by 90% due to 'light pollution' caused by sparkling lamps at night.

- 1) 72% of people are having unbalanced routine due to artificial light.
- 2) 17% of organisms are not visible due to 'light pollution'.
- 3) Visions of stars and pole stars are rare due to 'light pollution'.